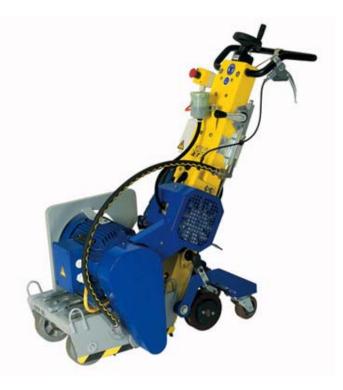

Substrate Technology Inc. is proud to add the Razor 25 machine to its lineup of quality surface preparation equipment.

Optional side attachment gets within 1/2" of wall

The Razor 25 is an efficient machine for the removal of concrete surface while leaving a smooth profile suitable for polishing or new flooring.

## **Razor 25 Specifications**

Weight: 473 Pounds Electrical: 480V/60 Hz 3 Phase Horsepower: 15 HP Working Width: 10" Distance from wall: 3" LxWxH: 45" X 19" X 45" Performance: +/-3,000SF per 8 hours Blade Life: +/-20,000SF