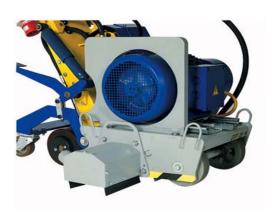

Substrate Technology Inc. is proud to add the Razor 25 machine to its lineup of quality surface preparation equipment.

Optional side attachment gets within 1/2" of wall

The Razor 25 is an efficient machine for the removal of concrete surface while leaving a smooth profile suitable for polishing or new flooring.

## Razor 25 Side Attachment

Weight: 19 Pounds Working Width: 3.5" Distance from edge: ½"